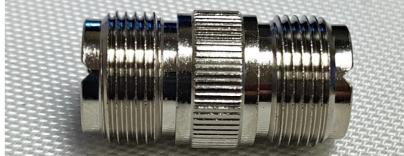

## PRODUCT: UHF FEMALE TO UHF FEMALE ADAPTER

PRODUCT CODE: E3809, Paratronic Oy

| Description | Material | Note |
|-------------|----------|------|
| Contact pin | Brass    | 1    |
| Insulator   | PTFE     | -    |
| Body        | Brass    | 2    |
| Ring        | Brass    | 2    |
|             |          |      |
|             |          |      |
|             |          |      |
|             |          |      |