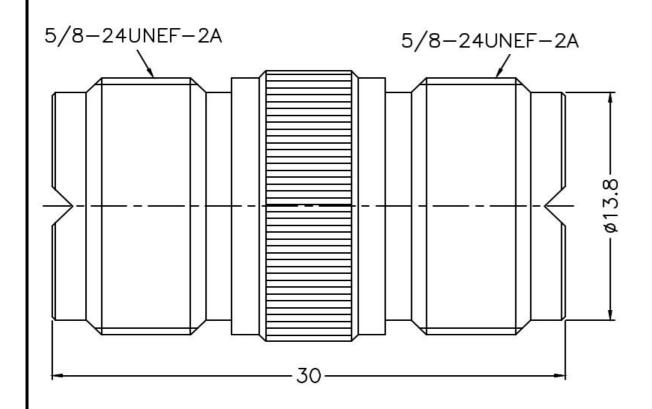

## PRODUCT: UHF FEMALE TO UHF FEMALE ADAPTER

PRODUCT CODE: E3809, Paratronic Oy

| Description | Material | Note |
|-------------|----------|------|
| Contact pin | Brass    | 1    |
| Insulator   | PTFE     | -    |
| Body        | Brass    | 2    |
| Ring        | Brass    | 2    |
|             |          |      |
|             |          |      |
|             |          |      |
|             |          |      |

## **General information**

Dimensions in millimeters (mm), unless otherwise specified. RoHS compliant. Directive 2015/863 with exemption 6(c) Note, finish, plating thickness in micro-inches, µin (minimum):