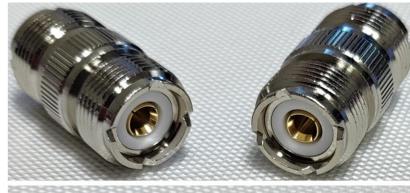

## PRODUCT: UHF FEMALE TO UHF FEMALE ADAPTER

PRODUCT CODE: E3809, Paratronic Oy

| Description | Material | Note |
|-------------|----------|------|
| Contact pin | Brass    | 1    |
| Insulator   | PTFE     | -    |
| Body        | Brass    | 2    |
| Ring        | Brass    | 2    |
|             |          |      |
|             |          |      |
|             |          |      |
|             |          |      |