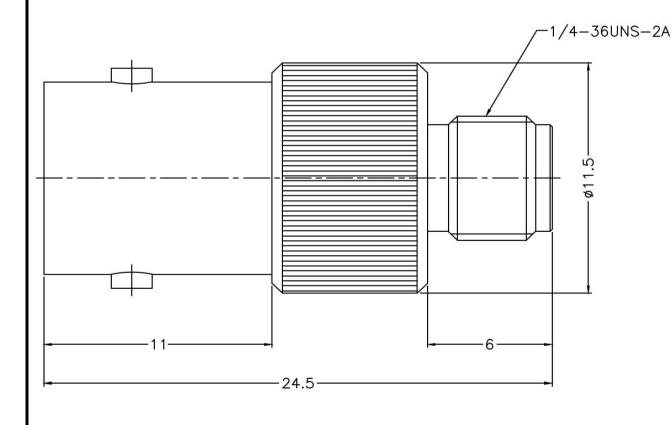

## PRODUCT: BNC FEMALE TO SMA FEMALE ADAPTER, 50 OHM

PRODUCT CODE: E3816, Paratronic Oy

| Description | Material  | Note |
|-------------|-----------|------|
|             | Beryllium |      |
| Contact pin | copper    | 1    |
| Insulator   | PTFE      | -    |
| Body        | Brass     | 2    |
| Housing     | Brass     | 2    |
|             |           |      |
|             |           |      |

General information

Dimensions in millimeters (mm), unless otherwise specified. RoHS compliant. Directive 2015/863 with exemption 6(c) Note, finish, plating thickness in micro-inches, µin (minimum):

- 1. Gold (3) over nickel (50) over copper (50)
- 2. Nickel (100) over copper (50)

Impedance 50 ohm
Frequency range DC - 4 GHz
VSWR 1.30 max
Insertion loss ≤ 0.3 dB

| Title        | Value             |
|--------------|-------------------|
| Drawing date | 22.1.2023         |
| Version      | A                 |
| Website      | www.paratronic.fi |